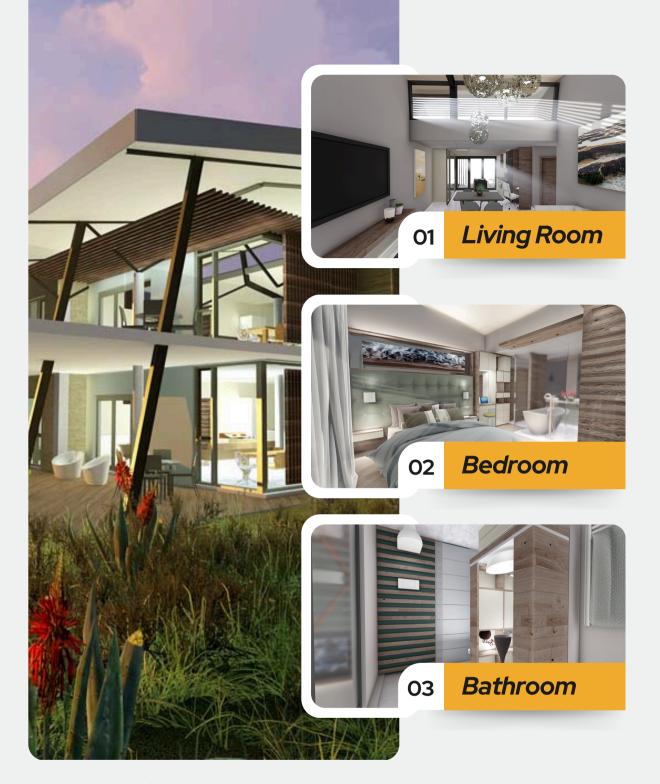

#### **Home Features**

- **⊘** 2-3 Bedrooms
- ∅ 2 Bathrooms
- **⊘** Open Kitchen
- **Guest Room**
- **⊘** Covered Balcony
- **⊘** Garage
- **Ø** Beach Access
- **S** \$10k Furniture Pack Included with Purchase

#### Home Features